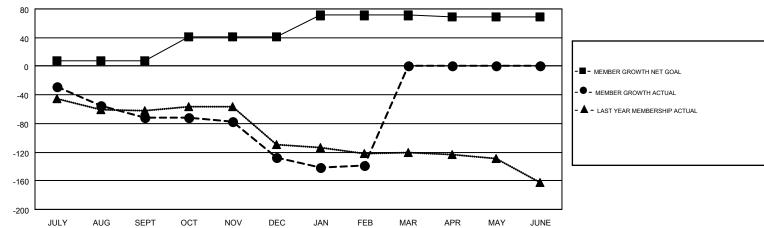

## GOALS AND ACTUAL MEMBERS CUMULATIVE

| DROPPED CLUBS: 6            |     | 92 CLUBS OF 242 ADDED 1 OR MORE<br>NEW MEMBERS | GENDER DISTRIBUTION  MALE 3,603 (72.31%) |                |       |
|-----------------------------|-----|------------------------------------------------|------------------------------------------|----------------|-------|
| DROPPED MEMBERS             |     |                                                | FEMALE                                   | 1,380 (27.69%) |       |
| DECEASED                    | 58  | CLICK HERE FOR CUMULATIVE                      | TOTAL FAMILY UNIT MEMBERS                |                | 1,033 |
| CLUB CANCELLED 12 OTHER 315 |     | MEMBERSHIP DATA                                | FAMILY MEMBERS PAYING HALF               |                | 526   |
| TOTAL                       | 385 |                                                | 5025                                     |                |       |